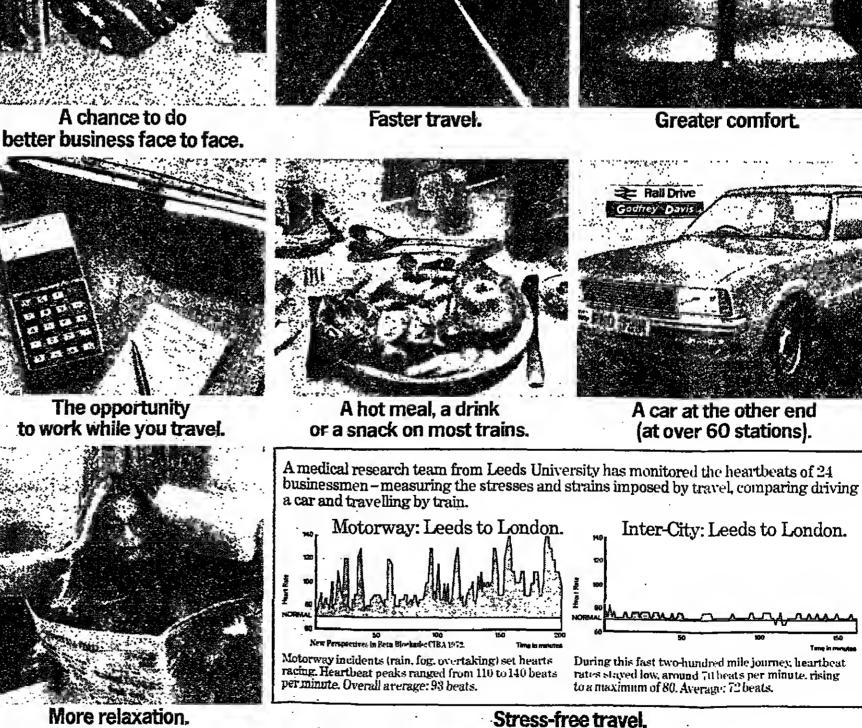

TER

ticket price may not exceed A WEEKLY LOTTERY for £1,000 prizes ran by the Greater London Council is to The amount of money raised

begin in the spring, the GLC's Policy and Resources Committee decided yesterday. The plan is expected to be firmed by the full Council

on November, I. Local authorities have been allowed by the Government to run totterley since May. For a weekly intiery, the maximum value of tickets permitted is

£10,000, the inrgest prize is restricted to £1,000, and the

nder the scheme will, at hest, be small in GLC terms. The cruncil is working on a figure of about \$200,000 in the first year. "We shall continue to urge the Government to permit a much larger lottery with

much bigger prizes," Mr. Richard Brew, leader of the Policy and Committee. Resources yesterday.



When you travel by Inter-City, you can forget about

your problems. You won't hit any traffic on the way. You get time to have a meal, catch up with work and relax in real comfort (in fact, more than 50% of Inter-City trains are now air-conditioned). It all adds up to one thing: travelling Inter-City

makes good sense.

And good sense makes good business. So go Inter-City soon.

Inter-City makes the going easy



New Issue October 26, 1977

16

This advertisement appears as a matter of record only

## **COMMONWEALTH OF AUSTRALIA**

## DM 250,000,000

## 5¾% Deutsche Mark Bearer Bonds of 1977/1989.

| iffering price: | 991, 4,                                                                                   |  |
|-----------------|----------------------------------------------------------